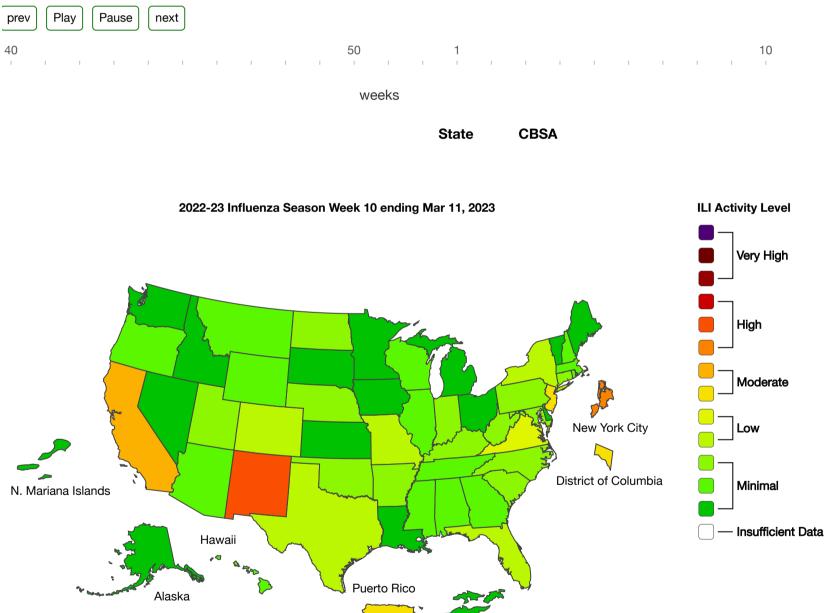

## **Outpatient Respiratory Illness Activity Map Determined by Data Reported to ILINet**

This system monitors visits for respiratory illness that includes fever plus a cough or sore throat, also referred to as ILI, not laboratory confirmed influenza and may capture patient visits due to other respiratory pathogens that cause similar symptoms.

Download Image

Download Data

(https://www.cdc.gov/flu/weekly/flureport.xml)View Full Screen (http://gis.cdc.gov/grasp/fluview/main.html )

Last Reviewed: March 17, 2023, 11:00 AM